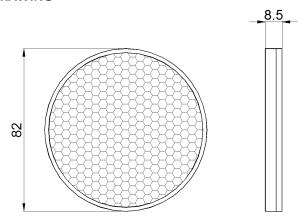

### **MECHANICAL DATA**

| Ambient temperature (MAX)                                    | 70 °C                  |
|--------------------------------------------------------------|------------------------|
| Ambient temperature (MIN)                                    | -25 °C                 |
| Degree of protection (IP)                                    | IP67                   |
| Height                                                       | 8.5 mm                 |
| Material                                                     | PMMA                   |
| Material of optical surface                                  | PMMA                   |
| Microprisms                                                  | No                     |
|                                                              |                        |
| Mounting type                                                | Self-adhesive          |
| Mounting type Outer diameter                                 | Self-adhesive<br>82 mm |
|                                                              |                        |
| Outer diameter                                               | 82 mm                  |
| Outer diameter Punchable and cuttable                        | 82 mm<br>No            |
| Outer diameter Punchable and cuttable Resistant to chemicals | 82 mm<br>No<br>No      |

## **DIMENSIONAL DRAWING**