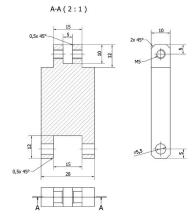

### AE000009

### **ACCESSORIES • MOUNTING**



## **MECHANICAL DATA**

| Height                         | 10 mm     |
|--------------------------------|-----------|
| Housing coating                | Anodised  |
| Housing material               | Aluminium |
| Length                         | 60 mm     |
| Type of mechanical accessories | Adapter   |
| Width                          | 28 mm     |

# **DIMENSIONAL DRAWING**



## **INSTALLATION**



Mounting / Installation may only be carried out by a qualified electrician!

### **DISPOSAL**



## **SAFETY WARNINGS**

Before initial operation, please make sure to follow all safety instructions that may be provided in the product information!



Never use these devices in applications where the safety of a person depends on their functionality.