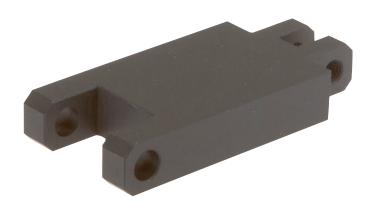

## **MECHANICAL DATA**

| Height                         | 10 mm     |
|--------------------------------|-----------|
| Housing coating                | Anodised  |
| Housing material               | Aluminium |
| Length                         | 60 mm     |
| Type of mechanical accessories | Adapter   |
| Width                          | 28 mm     |