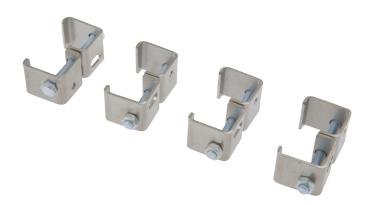

## **MECHANICAL DATA**

| Depth                                            | 20 mm                  |
|--------------------------------------------------|------------------------|
| Diameter/width of the fastening holes for sensor | 4.2 mm                 |
| Diameter/width of the fastening holes for sensor | 4.2 mm                 |
| Height                                           | 24 mm                  |
| Material                                         | Stainless steel 1.4301 |
| Mounting type                                    | Screw                  |
| Number of boreholes                              | 1                      |
| Number of oblong holes                           | 1                      |
| Thread size, metric                              | 4                      |
| Version                                          | Mounting angle bracket |
| Width                                            | 43 mm                  |