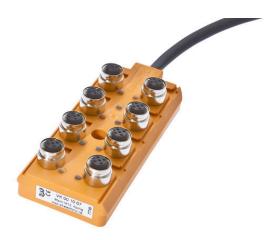

## **CONNECTION TECHNOLOGY • DISTRIBUTION TERMINALS**

The wiring of sensors and actors is considerably more comfortable with our sensor distribution box. The individual devices are connected with the distrubutor via an M8 or M12 cable that is pre-assembled on both sides. By means of the trunk line the effort for laying and wiring the cables can be reduced significantly. The operating mode display provides information about the sensors operating mode (operatig voltage, switching state). Thus, troubleshooting is simpler, as an overview about the functioning of the connected periphery is directly given.

## **ELECTRICAL DATA**

| Cable length, configurable                  | No                                             |
|---------------------------------------------|------------------------------------------------|
| Connection for NPN sensors                  | No                                             |
| Number of pins of sensor/actuator slots     | 4                                              |
| Number of sensor/actuator slots             | 8                                              |
| Rated voltage                               | 32 V                                           |
| Type of branch for trunk line               | Fixed-cable distributor / connected trunk line |
| Type of branches for sensor/actuator cables | M12                                            |
| With LED display                            | Yes                                            |
| With potential separation                   | No                                             |
|                                             |                                                |
| OTHER DATA                                  |                                                |
|                                             | -                                              |