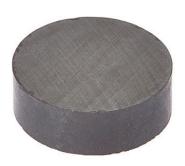

# **MECHANICAL DATA**

| Ambient temperature (MAX) | 130              |
|---------------------------|------------------|
| Ambient temperature (MIN) | 25               |
| Design                    | Round            |
| Diameter                  | 30 mm            |
| Floor mounting possible   | Yes              |
| Length                    | 10 mm            |
| Mounting method           | Surface mounting |
| Number of mounting holes  | 0                |
| Wall mounting             | Yes              |

## **OTHER DATA**

| Type of accessory | Magnet |
|-------------------|--------|