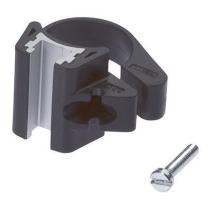

## **MECHANICAL DATA**

| For sensor       | MZR9              |
|------------------|-------------------|
| Height           | 25 mm             |
| Length           | 27 mm             |
| Material         | Plastic           |
| Mounting type    | Screw mounting    |
| Nominal diameter | 16 mm             |
| Surface          | Untreated         |
| To fix to        | Cylinder, 16round |
| Width            | 19 mm             |