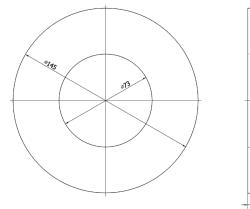

## **MECHANICAL DATA**

| Cover type          | Opal          |
|---------------------|---------------|
| Diameter            | 145 mm        |
| Length              | 2 mm          |
| Material            | Acrylic glass |
| Type of accessories | Cover disc    |
| OPTICAL DATA        |               |
| Transparency        | 90 %          |

#### **DIMENSIONAL DRAWING**