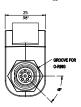

## **EtherMATE™ Industrial Ethernet Panel-Mount Adaptor**

| Туре                        | 0981 ENC 102                                                                                                                            |
|-----------------------------|-----------------------------------------------------------------------------------------------------------------------------------------|
| Product description         | RJ45/M12 adaptor, female receptacle connector, 8 pin, M12, standard coding, chassis side thread PG 9, RJ45 female connector, 90 degree. |
| Environmental               |                                                                                                                                         |
| Degree of protection        | M12: IP 67 / RJ45: IP 20                                                                                                                |
| Operating temperature range | 0°C (32°F) to +70°C (+158°F)                                                                                                            |
| Materials                   |                                                                                                                                         |
| Housing                     | PA                                                                                                                                      |
| M12                         |                                                                                                                                         |
| Contacts                    | CuZn, pre-nickeled and gold-plated                                                                                                      |
| Housing                     | CuZn, nickel-plated                                                                                                                     |
| insert                      | PUR, selfextinguishing                                                                                                                  |
| 0-ring                      | FKM                                                                                                                                     |
| RJ45                        |                                                                                                                                         |
| Contacts                    | CuSn, pre-nickeled and gold-plated                                                                                                      |
| Housing                     | CuZn, tin-plated                                                                                                                        |
| Insert                      | PA GF                                                                                                                                   |
| Electrical                  |                                                                                                                                         |
| Nominal current             | 1.5A                                                                                                                                    |
| Nominal voltage             | max. 60 V                                                                                                                               |