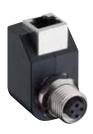

## **EtherMATE™ Industrial Ethernet Panel-Mount Adaptor**

| Туре                        | 0981 ENC 102                                                                                                                            |
|-----------------------------|-----------------------------------------------------------------------------------------------------------------------------------------|
| Product description         | RJ45/M12 adaptor, female receptacle connector, 8 pin, M12, standard coding, chassis side thread PG 9, RJ45 female connector, 90 degree. |
| Environmental               |                                                                                                                                         |
| Degree of protection        | M12: IP 67 / RJ45: IP 20                                                                                                                |
| Operating temperature range | 0°C (32°F) to +70°C (+158°F)                                                                                                            |
| Materials                   |                                                                                                                                         |
| Housing                     | PA                                                                                                                                      |
| M12                         |                                                                                                                                         |
| Contacts                    | CuZn, pre-nickeled and gold-plated                                                                                                      |
| Housing                     | CuZn, nickel-plated                                                                                                                     |
| insert                      | PUR, selfextinguishing                                                                                                                  |
| 0-ring                      | FKM                                                                                                                                     |
| RJ45                        |                                                                                                                                         |
| Contacts                    | CuSn, pre-nickeled and gold-plated                                                                                                      |
| Housing                     | CuZn, tin-plated                                                                                                                        |
| Insert                      | PA GF                                                                                                                                   |
| Electrical                  |                                                                                                                                         |
| Nominal current             | 1.5A                                                                                                                                    |
| Nominal voltage             | max. 60 V                                                                                                                               |