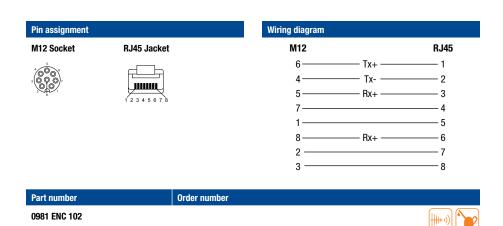

## **EtherMATE™ Industrial Ethernet Panel-Mount Adaptor**

| Туре                        | 0981 ENC 102                                                                                                                            |
|-----------------------------|-----------------------------------------------------------------------------------------------------------------------------------------|
| Product description         | RJ45/M12 adaptor, female receptacle connector, 8 pin, M12, standard coding, chassis side thread PG 9, RJ45 female connector, 90 degree. |
| Environmental               |                                                                                                                                         |
| Degree of protection        | M12: IP 67 / RJ45: IP 20                                                                                                                |
| Operating temperature range | 0°C (32°F) to +70°C (+158°F)                                                                                                            |
| Materials                   |                                                                                                                                         |
| Housing                     | PA                                                                                                                                      |
| M12                         |                                                                                                                                         |
| Contacts                    | CuZn, pre-nickeled and gold-plated                                                                                                      |
| Housing                     | CuZn, nickel-plated                                                                                                                     |
| insert                      | PUR, selfextinguishing                                                                                                                  |
| 0-ring                      | FKM                                                                                                                                     |
| RJ45                        |                                                                                                                                         |
| Contacts                    | CuSn, pre-nickeled and gold-plated                                                                                                      |
| Housing                     | CuZn, tin-plated                                                                                                                        |
| Insert                      | PA GF                                                                                                                                   |
| Electrical                  |                                                                                                                                         |
| Nominal current             | 1.5A                                                                                                                                    |
| Nominal voltage             | max. 60 V                                                                                                                               |