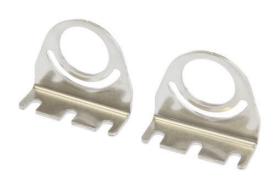

## **MECHANICAL DATA**

| Angle             | 90 °                                   |
|-------------------|----------------------------------------|
| Material          | Stainless steel                        |
| Mounting type     | Screw                                  |
| Version           | Mounting angle bracket                 |
| OTHER DATA        |                                        |
| Scope of delivery | Mounting material for lights, brackets |