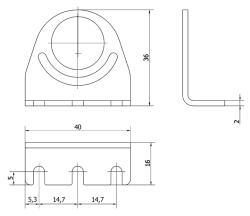

#### AE000006

### **ACCESSORIES • MOUNTING**



## **MECHANICAL DATA**

| Angle             | 90 °                                   |
|-------------------|----------------------------------------|
| Material          | Stainless steel                        |
| Mounting type     | Screw                                  |
| Version           | Mounting angle bracket                 |
| OTHER DATA        |                                        |
| Scope of delivery | Mounting material for lights, brackets |

## **DIMENSIONAL DRAWING**



# **INSTALLATION**



Mounting / Installation may only be carried out by a qualified electrician!

# **DISPOSAL**



#### **SAFETY WARNINGS**

Before initial operation, please make sure to follow all safety instructions that may be provided in the product



information!

Never use these devices in applications where the safety of a person depends on their functionality.