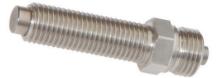

# AY000033

**ACCESSORIES • STOP TAPPETS** 



## **MECHANICAL DATA**

| Housing material               | Steel             |
|--------------------------------|-------------------|
| Length                         | 41 mm             |
| Thread pitch                   | 1 mm              |
| Thread size, metric            | 8                 |
| Type of mechanical accessories | Limit stop        |
| OTHER DATA                     |                   |
| Current nlunger                | Voc               |
|                                | Limit stop<br>Yes |

#### **DIMENSIONAL DRAWING**

## INSTALLATION



Mounting / Installation may only be carried out by a qualified electrician!

## DISPOSAL



#### **SAFETY WARNINGS**

Before initial operation, please make sure to follow all safety instructions that may be provided in the produc