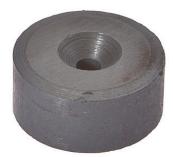

# MECHANICAL DATA

| Ambient temperature (MAX) | 130              |
|---------------------------|------------------|
| Ambient temperature (MIN) | 25               |
| Design                    | Round            |
| Diameter                  | 32 mm            |
| Floor mounting possible   | Yes              |
| Length                    | 15 mm            |
| Mounting method           | Surface mounting |
| Number of mounting holes  | 1                |
| Wall mounting             | Yes              |
| ELECTRICAL DATA           |                  |
| Internal hole diameter    | 5.6              |
| OTHER DATA                |                  |
| Type of accessory         | Magnet           |

#### **DIMENSIONAL DRAWING**