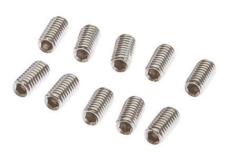

# **MECHANICAL DATA**

| Head shape          | Cylinder head    |
|---------------------|------------------|
| Length              | 6 mm             |
| Material            | Stainless steel  |
| Screw system        | Internal hexagon |
| Surface             | Untreated        |
| Thread pitch        | 0.5 mm           |
| Thread size, metric | 3                |
| Version             | Setscrew         |

## **ELECTRICAL DATA**

| Hexagon socket wrench size | 1.5 mm |
|----------------------------|--------|
|----------------------------|--------|

#### **OTHER DATA**

| Packaging unit    | 10       |
|-------------------|----------|
| Type of accessory | Setscrew |