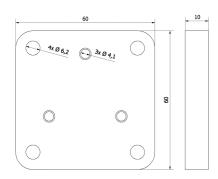

## AE00002

**ACCESSORIES • MOUNTING** 



| MECHANICAL DATA   |                              |
|-------------------|------------------------------|
| Material          | Plastic                      |
| Mounting type     | Screw                        |
| Version           | Fastening parts/-set         |
| OTHER DATA        |                              |
| Scope of delivery | Mounting material for lights |

## **DIMENSIONAL DRAWING**



## INSTALLATION



Mounting / Installation may only be carried out by a qualified electrician!

DISPOSAL



## SAFETY WARNINGS

Before initial operation, please make sure to follow all safety instructions that may be provided in the product information!



Never use these devices in applications where the safety of a person depends on their functionality.