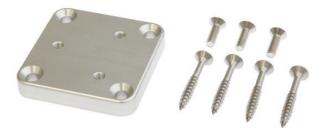

## AE00002

**ACCESSORIES • MOUNTING** 

| MECHANICAL DATA   |                              |
|-------------------|------------------------------|
| Material          | Plastic                      |
| Mounting type     | Screw                        |
| Version           | Fastening parts/-set         |
| OTHER DATA        |                              |
| Scope of delivery | Mounting material for lights |