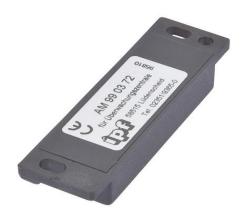

### AM990372

### **MECHANICAL DATA**

| Design                  | Angular            |
|-------------------------|--------------------|
| Floor mounting possible | Yes                |
| Height                  | 13 mm              |
| Housing material        | PA 6.6 (synthetic) |
| Length                  | 88 mm              |
| Mounting method         | Surface mounting   |
| Wall mounting           | Yes                |
| Width                   | 25 mm              |