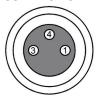

## **CONNECTION**

**Colors:** 1 = BN (brown), 3 = BU (blue), 4 = BK (black)

**Functions:** 