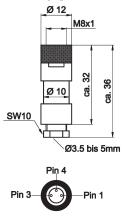

# **DIMENSIONAL DRAWING**

# **MECHANICAL DATA**

| Contact body material                                 | CuSn                 |
|-------------------------------------------------------|----------------------|
| Contact coating material                              | Au                   |
| Degree of protection (IP)                             | IP67                 |
| Housing material                                      | Brass                |
| Number of wires                                       | 3                    |
| Perm. ambient temperature of cable, fixed cable (MAX) | 85 °C                |
| Perm. ambient temperature of cable, fixed cable (MIN) | -40 °C               |
| Positioning of cable feed, field side                 | Straight             |
| Suitable for trailing chain                           | Yes                  |
| Wire cross section                                    | 0.25 mm <sup>2</sup> |

# **ELECTRICAL DATA**

| Number of pins                            | 3               |
|-------------------------------------------|-----------------|
| Rated current In                          | 4 A             |
| Rated voltage                             | 60 V            |
| Shielded                                  | No              |
| Suitable for self-assembly                | Yes             |
| Type of electrical connection, field side | M8              |
| Type of plug-in contact, field side       | Female (socket) |