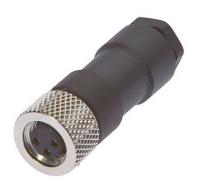

## **CONNECTION TECHNOLOGY • CABLE SOCKETS FIELD-ATTACHABLE**

ipf cable sockets are used primarily for establishing the electrical connection of sensors. Their features are characterized by rugged design, the highest protection classes (IP67 | IP68 | IP69K) and, if desired, with 360° shielding. With the features: bus-ready, suitable for use with drag chains and robots, resistance to oil and chemicals, resistance to welding sparks, their resistance to cleaning agents or high-pressure and steam-jet cleaning, the expanded temperature range of up to +230°C, the rapid interconnection technology and special data transmission properties, the cable sockets meet all requirements in automation technology.

# **ELECTRICAL DATA**

| Number of pins                            | 3               |
|-------------------------------------------|-----------------|
| Rated current In                          | 4 A             |
| Rated voltage                             | 60 V            |
| Shielded                                  | No              |
| Suitable for self-assembly                | Yes             |
| Type of electrical connection, field side | M8              |
| Type of plug-in contact, field side       | Female (socket) |