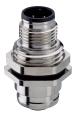

### **DeviceNet Receptacles, Panel Feed Through, M12**

5-Pole, Male

FWD 5

**Pin Assignments** 

Face Views, M12 5 pole

# DeviceNet Receptacles, 7/8"

FWD 5