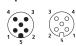

### **DeviceNet Receptacles, Panel Feed Through, M12**

5-Pole, Male

FWD 5

**Pin Assignments** 

Face Views, M12 5 pole