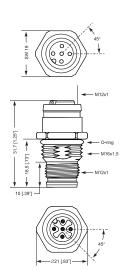

### **DeviceNet Receptacles, Panel Feed Through, M12**

5-Pole, Male

FWD 5

**Pin Assignments** 

Face Views, M12 5 pole

### Environmental

| Degree of protection        | IP 67 / NEMA 6P                |
|-----------------------------|--------------------------------|
| Operating temperature range | -25°C (-13°F) / +80°C (+175°F) |

#### Materials

0-ring

Housing / Molded body Insert male connector Insert female connector Contacts CuZn, nickel-plated PA 6.6 TPU, self-extinguishing CuZn, pre-nickeled and 0.8 microns gold-plated FKM

#### Electrical Contact resistance Nominal current at 40° Nominal voltage Test voltage Insulation resistance

≤5mΩ 4 A 60 V 1.5 kV eff. / 60 s >10⁰Ω

| Part Number | Pins | Characteristics |                |
|-------------|------|-----------------|----------------|
| FWD 5       | 5    |                 | ++ ı)) <b></b> |