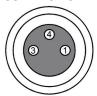

#### **CONNECTION**

**Colors:** 1 = BN (brown), 3 = BU (blue), 4 = BK (black)

**Functions:** 