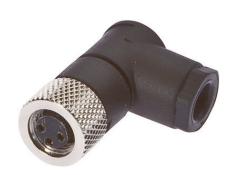

#### **CONNECTION TECHNOLOGY • CABLE SOCKETS FIELD-ATTACHABLE**

ipf cable sockets are used primarily for establishing the electrical connection of sensors. Their features are characterized by rugged design, the highest protection classes (IP67 | IP68 | IP69K) and, if desired, with 360° shielding. With the features: bus-ready, suitable for use with drag chains and robots, resistance to oil and chemicals, resistance to welding sparks, their resistance to cleaning agents or high-pressure and steam-jet cleaning, the expanded temperature range of up to +230°C, the rapid interconnection technology and special data transmission properties, the cable sockets meet all requirements in automation technology.

# **MECHANICAL DATA**

| Contact body material                                 | CuSn                 |
|-------------------------------------------------------|----------------------|
| Contact coating material                              | Au                   |
| Degree of protection (IP)                             | IP67                 |
| Housing material                                      | Brass                |
| Number of wires                                       | 3                    |
| Perm. ambient temperature of cable, fixed cable (MAX) | 85 °C                |
| Perm. ambient temperature of cable, fixed cable (MIN) | -40 °C               |
| Positioning of cable feed, field side                 | Angled               |
| Suitable for trailing chain                           | Yes                  |
| Wire cross section                                    | 0.25 mm <sup>2</sup> |

# **ELECTRICAL DATA**

| Number of pins                            | 3               |
|-------------------------------------------|-----------------|
| Rated current In                          | 4 A             |
| Rated voltage                             | 60 V            |
| Suitable for self-assembly                | Yes             |
| Type of electrical connection, field side | M8              |
| Type of plug-in contact, field side       | Female (socket) |