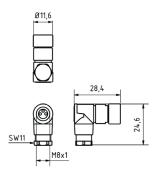

es                  |
| Wire cross section                                    | 0.25 mm <sup>2</sup> |

# **ELECTRICAL DATA**

| Number of pins                            | 3               |
|-------------------------------------------|-----------------|
| Rated current In                          | 4 A             |
| Rated voltage                             | 60 V            |
| Suitable for self-assembly                | Yes             |
| Type of electrical connection, field side | M8              |
| Type of plug-in contact, field side       | Female (socket) |

## **OTHER DATA**

| Flame resistant | No |
|-----------------|----|
| IR-networked    | No |



#### **CONNECTION**



**Colors:** 1 = BN (brown), 3 = BU (blue), 4 = BK (black)

**Functions:** 

## **DIMENSIONAL DRAWING**



#### **INSTALLATION**



Mounting / Installation may only be carried out by a qualified electrician!

# **DISPOSAL**



### **SAFETY WARNINGS**

Before initial operation, please make sure to follow all safety instructions that may be provided in the product information!

Never use these devices in applications where the safety of a person depends on their functionality.