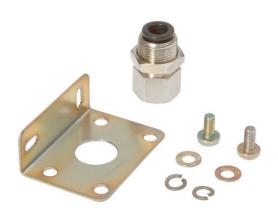

# **MECHANICAL DATA**

| Adaption                                         | External thread 1/8" - 6mm           |
|--------------------------------------------------|--------------------------------------|
| Angle                                            | 90 °                                 |
| Diameter/width of the fastening holes for sensor | 4.4 mm                               |
| Diameter/width of the fastening holes for sensor | 3.2 mm                               |
| Height                                           | 44 mm                                |
| Length                                           | 16.2 mm                              |
| Material                                         | Steel                                |
| Mounting type                                    | Screw                                |
| Number of boreholes                              | 4                                    |
| Number of oblong holes                           | 2                                    |
| Surface                                          | Zinc coated                          |
| Version                                          | Mounting bracket with adapter flange |
| Width                                            | 31.3 mm                              |

# **OTHER DATA**

| aterial and bracket |
|---------------------|
| ato                 |