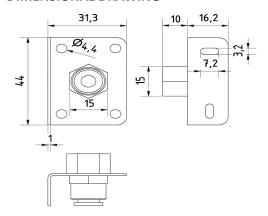

# **DIMENSIONAL DRAWING**

# **MECHANICAL DATA**

| Adaption                                         | External thread 1/8" - 6mm           |
|--------------------------------------------------|--------------------------------------|
| Angle                                            | 90 °                                 |
| Diameter/width of the fastening holes for sensor | 4.4 mm                               |
| Diameter/width of the fastening holes for sensor | 3.2 mm                               |
| Height                                           | 44 mm                                |
| Length                                           | 16.2 mm                              |
| Material                                         | Steel                                |
| Mounting type                                    | Screw                                |
| Number of boreholes                              | 4                                    |
| Number of oblong holes                           | 2                                    |
| Surface                                          | Zinc coated                          |
| Version                                          | Mounting bracket with adapter flange |
| Width                                            | 31.3 mm                              |