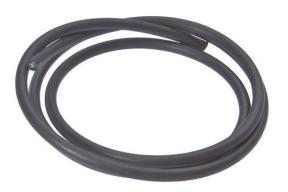

#### **CONNECTION TECHNOLOGY • CABLES (BY THE METRE)**

# **MECHANICAL DATA**

| Suitable for trailing chain | Yes |
|-----------------------------|-----|
| ELECTRICAL DATA             |     |
| Suitable for self-assembly  | Yes |
| OTHER DATA                  |     |
| Oil and cooling lubricants  | Yes |